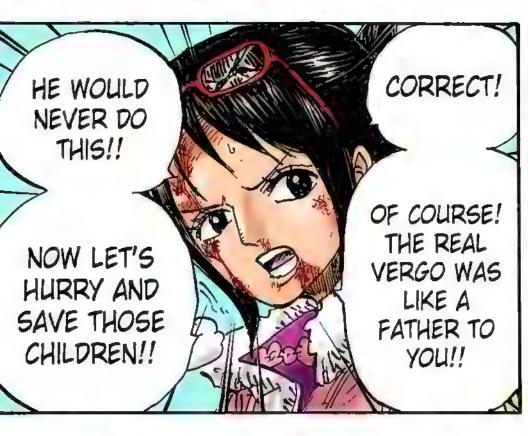

#### V.A:Vergo ヴェルゴ中将

ドフラミンゴの一味で、子供選誘拐事件 に荷担。海軍に身を置き、裏で暗躍する。

がベルグー ファヴァ ちちが 【海軍「G一5」 基地長】

#### Story · あらすじ・

2年の修業を経て、シャボンディ諸島に再集結を果たした麦わらの一味。彼らは魚人 島を経て、遂に最後の海、、新世界、へと辿り着く!!

上陸したPH島は、かつて政府の研究施設があり、今は賞金首となったシーザーが支配していた。そこへ、七武海になったロー、麦わらの一味と、それを追ってきた海軍がノ